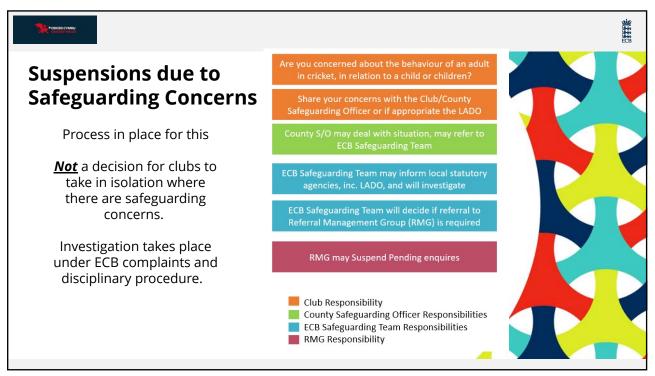

| No                      | No                                                 | Yes               | Yes                    | No                                 |  |
| <ul> <li>To be renewed every 3 years.</li> <li>Initial qualification is via face to face could be acceptable instead of the Safeguarding.</li> <li>Below is a blank template to complete any your accreditation. As part of the Clubman</li> </ul> | & Protecting Childr     | en qualification.<br>Clubmark Planning file. Pleas | se ensure it is f | ully completed as an   |                                    |  |