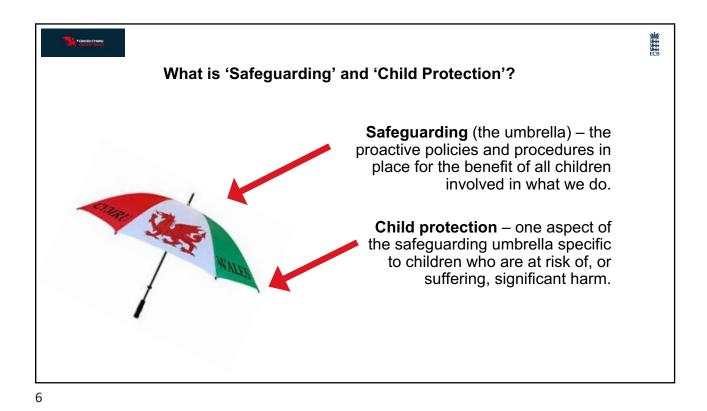

| *enced count                                    |                                                                                                                                                                                                                                                                                                                                                                                                                                                                            |  | 2000 CO. |  |  |  |
|-------------------------------------------------|---------------------------------------------------------------------------------------------------------------------------------------------------------------------------------------------------------