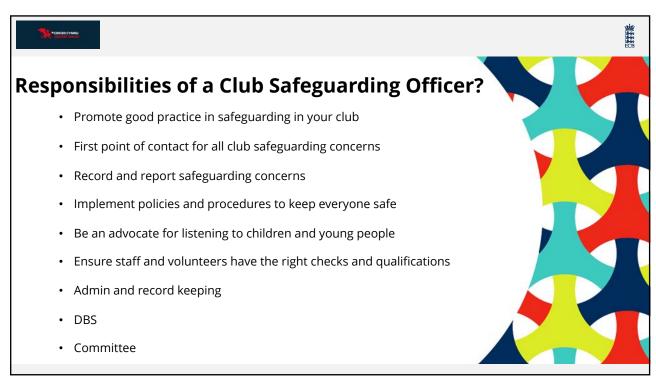

afe as they<br>have less experience and understanding of the risks<br>involved in sport. All staff and volunteers have a legal and<br>moral responsibility to ensure that all participants are<br>safeguarded and protected in your club. |  |          |  |  |  |
|                                                 |                                                                                                                                                                                                                                                                                                                                                                                                                                                                            |  |          |  |  |  |





























Right People In Place - Safer Recruitment
All organisations working with children <u>must</u> have:
"Safe recruitment practices for individuals who... will work regularly with children, including policies on when to obtain a criminal records check".
Legally, everyone in "regulated activity" requires a DBS check. Who needs one? ECB Safe Hands has a detailed guide.
How long are DBS's valid for? DBS checks are valid for <u>12 months</u>
Encourage people to sign up to the 'update service'
The ECB has a process in place to manage DBS certificates with content
www.ecb.co.uk/safeguarding/dbs-checks-ecb-vetting



| The below table details the skills and qual