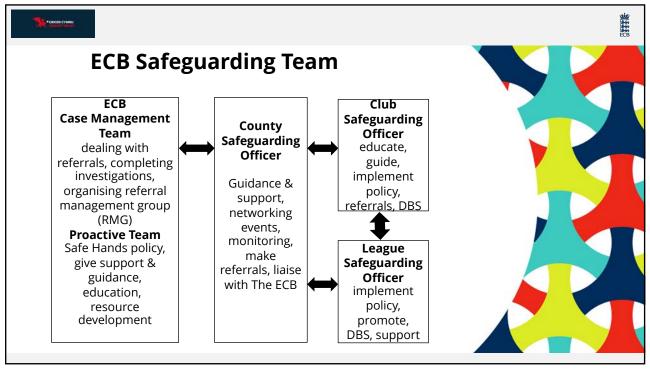

| *enced count                                    |                                                                                                                                                                                                                                                                                                                                                                                                                                                                            |  | 2000 CO. |  |  |  |
|-------------------------------------------------|---------------------------------------------------------------------------------------------------------------------------------------------------------------------------------------------------------------