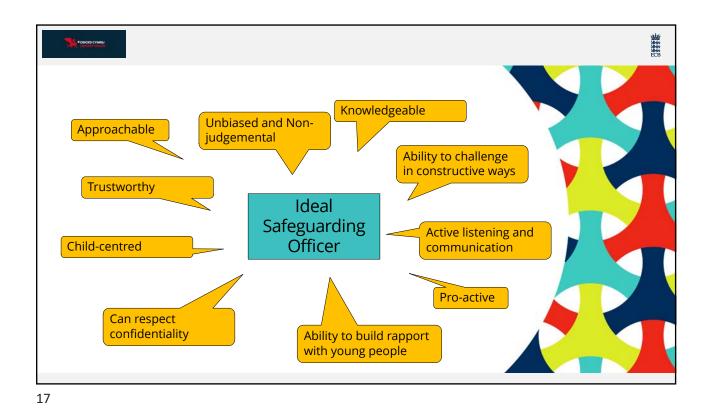

e as they<br>have less experience and understanding of the risks<br>involved in sport. All staff and volunteers have a legal and<br>moral responsibility to ensure that all participants are<br>safeguarded and protected in your club. |  |          |  |  |  |
|                                                 |                                                                                                                                                                                                                                                                                                                                                                                                                                                                            |  |          |  |  |  |





























Right People In Place - Safer Recruitment
All organisations working with children <u>must</u> have:
"Safe recruitment practices for individuals who... will work regularly with children, including policies on when to obtain a criminal records check".
Legally, everyone in "regulated activity" requires a DBS check. Who needs one? ECB Safe Hands has a detailed guide.
How long are DBS's valid for? DBS checks are valid for <u>12 months</u>
Encourage people to sign up to the 'update service'
The ECB has a process in place to manage DBS certificates with content
www.ecb.co.uk/safeguarding/dbs-checks-ecb-vetting



| The below table details the skills and qual